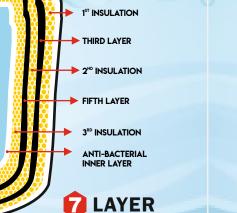

1 + 1 + 1 Insulation

Super Cool

UV PROTECTED

OUTER LAYER

**7 Layer Triple Insulated** 

The tanks have UNIQUE three

Layers of insulation which

gives you ultimate protection

from hot & cold weather.

W

а

t

е

r

**Threaded Lid** 

1