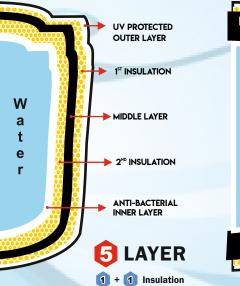

**5 Laver Double Insulated** 

The tanks have two Layers

of insulation providing superb

protection from hot & cold

weather for your family.

1 + 1 + 1 Insulation

Super Cool

UV PROTECTED

OUTER LAYER

**7 Layer Triple Insulated** 

The tanks have UNIQUE three

Layers of insulation which

gives you ultimate protection