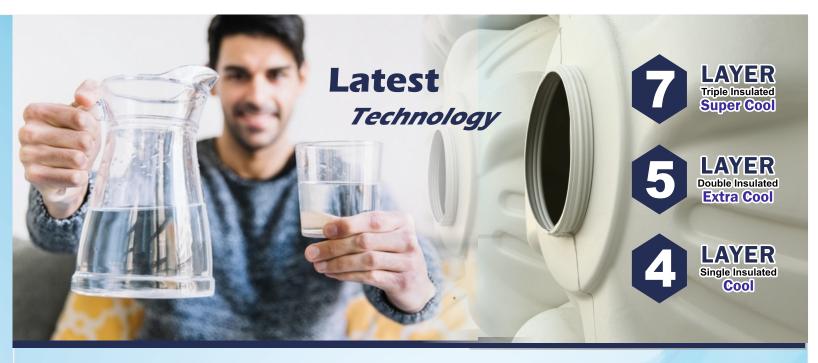

The house of **PRINCE** brings the revolutionary and innovative product the"**PRINCE** Insulated tanks "For the 1<sup>st</sup> time, the tanks are Single insulated (4 Layer), Double insulated (5 Layer) & Triple insulated (7 Layer) which gives you normal water in extreme temperature throughout.